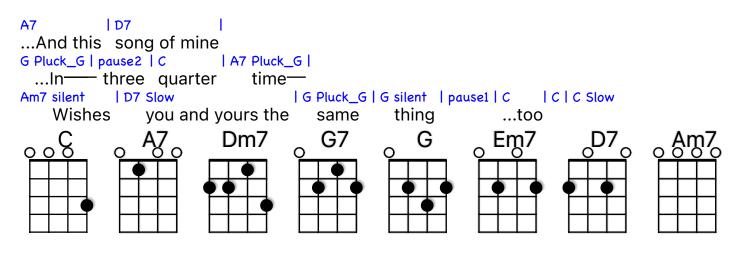

BRIDGE

A7 silent | Dm7 | G7 | ...And this song of mine, In three C | A7 | Dm7 | Quarter time, wishes you and yours the G Pluck\_G | G Silent | C | same thing too

|   |    | C I | C I              |
|---|----|-----|------------------|
| С | A7 | Dm7 | G7               |
| С | A7 | Dm7 | G                |
| С |    | Dm7 | GI               |
| С |    | Dm7 | G Pluck_G pause3 |