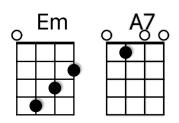

| Santa Claus is Coming to Town <sup>VERSE 2</sup>       |                                                                    |
|--------------------------------------------------------|--------------------------------------------------------------------|
| Traditional                                            | With little tin horns and                                          |
| CHORUS                                                 | Little toy drums, with                                             |
| You better watch out, you                              | Root-ti-toot-toots and                                             |
| Better not cry, you  D  D7  G                          | Rumpty-tum-tums,  D Bm   Em A7   D  Santa Claus is Coming to town. |
| Better not pout I'm Telling you why,  D Bm   Em A7   D | Santa Claus is Coming to town.                                     |
| Santa Claus is Coming to town.                         | And curley-haired dolls to                                         |
| VERSE 1                                                | Cuddle and coo,                                                    |
| He's making a list and                                 | elephants, boats and                                               |
| Checking it twice,                                     | Kiddie cars too,  D Bm   Em A7   D                                 |
| Gonna find out who's                                   | Santa Claus is Coming to town.                                     |
| Naughty and nice,  D Bm   Em A7   D                    | BRIDGE                                                             |
| Santa Claus is Coming to town.                         | The boys and girls in                                              |
| BRIDGE                                                 | Town, will Have a jubi-leethey're                                  |
| He sees you when your                                  | gonna build a Toy land town all a                                  |
| Sleeping, he                                           | round the christmas tree. Soooooo                                  |
| D D7   G   Knows when you're Awakehe                   |                                                                    |
| brows if you've been                                   | CHORUS                                                             |
| G   Bad or good so be                                  | You better watch out, you                                          |
| D7   G                                                 | Better not cry, you                                                |
| Good for goodness sake. Ohhhhhhh                       | Better not pout I'm Telling you why,                               |
| CHORUS                                                 | Santa Claus is Coming to town.                                     |
| You better watch out, you                              | D G D7 Bm                                                          |
| Better not cry, you                                    |                                                                    |
| D D7   G   Better not pout I'm Telling you why,        |                                                                    |
| D Bm   Em A7   D<br>Santa Claus is Coming to town.     |                                                                    |