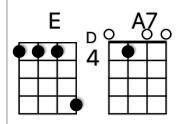

# INTRO A F#m | Bm7 E7 | VERSE 1 A F#m | Bm7 Have yourself a merry E7 | A F#m little Christmas-Let your heart be Bm7 E7 | A F#m | light—Next year all our Bm E7 | C# | Bm7 E7 | troubles will be out of sight—

## VERSE 2 A F#m | Bm7 Have yourself a merry E7 | A F#m | little Christmas, Make the Yuletide Bm7 E7 | A F#m | Gay. From now on, Bm E7 | C# | Bm7 E7 | our troubles will be miles away

## BRIDGE D | C# once again as in olden days | Bm | E7 | A | Happy golden days of yor-e Bm | C#m Faithful friends who are dear to us | E \\\ Bm \ | Bm7 | E7 | Gather near to us once more

### VERSE 3 F#m | Bm7 Through the years we all will E7 ΙA F#m be together, If the Fates Bm7 E7 | A F#m allow. Hang a shining C# E7 | Bm7 E7 star upon the highest bough,