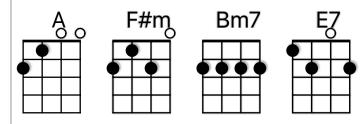

# INTRO A F#m | Bm7 E7 | VERSE 1 A F#m | Bm7 Have yourself a merry E7 | A F#m little Christmas-Let your heart be Bm7 E7 | A F#m | light—Next year all our Bm E7 | C# | Bm7 E7 | troubles will be out of sight—

## VERSE 2 A F#m | Bm7 Have yourself a merry E7 | A F#m | little Christmas, Make the Yuletide Bm7 E7 | A F#m | Gay. From now on, Bm E7 | C# | Bm7 E7 | our troubles will be miles away

### VERSE 3 F#m | Bm7 Through the years we all will E7 ΙA F#m be together, If the Fates Bm7 E7 | A F#m allow. Hang a shining C# E7 | Bm7 E7 star upon the highest bough,