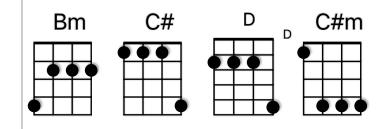

## BRIDGE D | C# once again as in olden days | Bm | E7 | A | Happy golden days of yor-e Bm | C#m Faithful friends who are dear to us | E \\\ Bm \ | Bm7 | E7 | Gather near to us once more