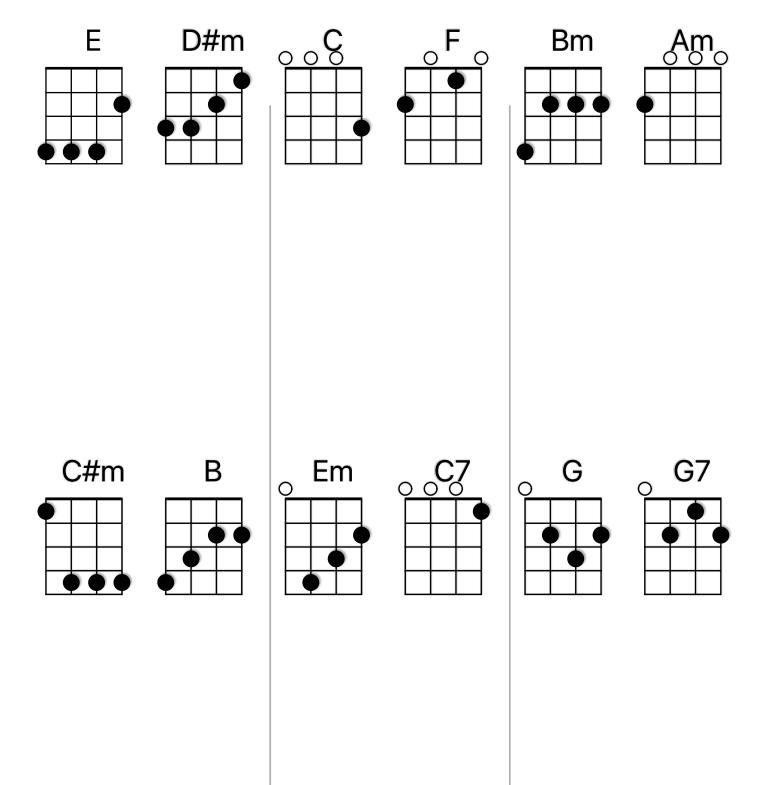

#### **CHORUS**

Eb Dm

Everybody's fancy

Cm

Everybody's fine

m Eb

Your body's fancy

Bb

And so is mine

#### CHORUS 2

D#m

Everybody's fancy,

C#m B

Everybody's fine,

C#m E Your body's fancy

В

And so is mine.

#### **CHORUS 3**

Em

Everybody's fancy,

n

Everybody's fine,

Dm

Your body's fancy

C

and so is mine.

## **CHORUS 4**

Bm

Everybody's fancy,

n

Everybody's fine,

m G

Your body's fancy

Dm G7 C