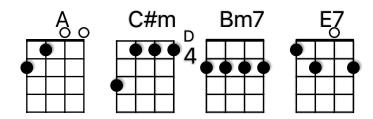

# Drop Baby Drop (Easier)

The Manao Company Edited 03-09-25 https://tinyurl.com/yywv4cuv

INTRO 3X (simpliefied) (strum chord, 1,2,3,2,1,2,1) A C#m | Bm7 E7 |