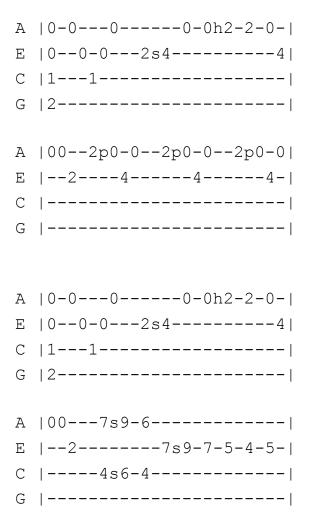

me A C#m | Bm7 Drop baby drop baby drop.. E7 | Drop 'cause I'm hungry VERSE 3 A C#m Bm7 Who loves you pretty baby, Who's E7 A gonna help you through the night. C#m Bm7 Who loves you pretty mama, Who's E7 I always there to make it right

A C#m Who loves you, Who loves you pretty Bm7 E7 | baby... Who's gonna love you A C#m | Bm7 E7 | Mama... baby drop

### VERSE 1

A C#m | My heart does the tango, with Bm7 E7 | A Every little move you make | love C#m | Bm7 You like a mango, wish we could E7 | make it every day, | want you to

CHORUS 2X A C#m Bm7 Drop baby drop baby drop E7 I Got to drop all your love on me A C#m Bm7 Drop baby drop baby drop.. E7 I Drop 'cause I'm hungry

A \ | C#m \ | Bm7 \ Drop baby drop baby drop

6X A C#m | Bm7 E7 |

#### ALTERNATIVE INTRO \*I DON'T REMEMBER WHERE FROM