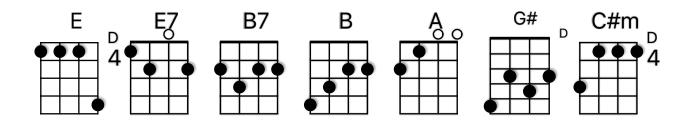

## **Blue Christmas**

Elvis Presley Edited 11-23-24

\*Loosley based on the Elvis version

\*\* Don't be afraid of the E, E7, B7, G# it's just alot of bar chords \*\*\*Or make it simple, only play E and B7 !!

| EE7 | EE7 | B7B |I'll have a blueChristmas with-out you,B7 BB7BEE7 |I'll be so blue just thinking ..A-bout you.E E7| E E7| AG# |..Decor-ations of red on a green Christmas tree,B7BB7BB7Won't be the same dear, if you're not here with me.

|EE7 | EE7 | B7B |And when those bluesnowflakes startfallin'B7B|B7B | B7B | EE7 |...That's when those bluememories startcallin'E E7| EE7 | EE7| A| C#m...You'll bedoin' allright with yourChristmas ofwhiteB7B| B7B| E|But I'll have a blue, blue, blue, blueChristmas.

E| E| E| B7Mmm mm mmMmm mm mmMmm mm mmMmm mm mmB7| B7| B7| EMmm mm mmMmm mm mmMmm mm mmmm mm

 |E
 E7 | E
 E7
 B7
 B |

 I'll have a blue
 Christmas that's certain

 B7
 B
 B7
 B | B7
 B | E
 E7 |

 And when that blue
 heart ache starts hurtin'

 E
 E7
 IE
 E7
 IA
 G# |

 ...You"Il be doin' all right with your
 Christmas of white
 B7
 B
 IE
 I

 But I'll have a blue, blue, blue, blue
 Christmas.
 IE
 I

E| E| E| B7Mmm mm mmMmm mm mmMmm mm mmMmm mm mmB7| B7| B7| EMmm mm mmMmm mm mmMmm mm mmmm mm

| EE7| A| C#mYou'll be doing all-right with your Christmas of white<br/>B7 BB7B| EBut I'll have a blue, blue, blue, blue, blueChristmas.