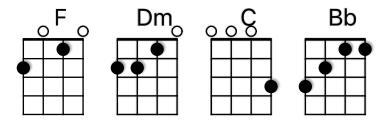

## Who You Say I am

Hillsong Edited 1-26-24

Capo 1 3/4 time

INTRO F F F F F F F F F F F F VERSE 1 (:08) F F F F F F Who am I that the highest King, Would wel-come me-F F F F F I was lost but He brought me in Dm C Bb Bb D Dm C Bb Bb Oh, His love for me-, Oh, His love for me-