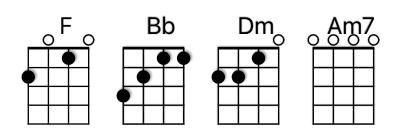

| O Worship the King<br>Emu Worship                                                                                                                                                                                                                                      | Bb   F   Mantle, the sea.                                                                                                                                                                                                                                                           |
|------------------------------------------------------------------------------------------------------------------------------------------------------------------------------------------------------------------------------------------------------------------------|-------------------------------------------------------------------------------------------------------------------------------------------------------------------------------------------------------------------------------------------------------------------------------------|
| Edited 9-24-24                                                                                                                                                                                                                                                         | F   F   F   Bb   Bb   Bb   F   F   F   F   Bb   Bb   Bb                                                                                                                                                                                                                             |
| INTRO 3/4  F                                                                                                                                                                                                                                                           | VERSE 4                                                                                                                                                                                                                                                                             |
| VERSE 1  F   Dm   Bb O worship the King, all glorious   F   Dm   Am7   A-bove, O gratefully sing, His G   C   Dm Power and His love; Our Shield and   Dm   F   C De-fender, the Ancient of Days,   Bb   C   Pa-vilioned in splen-dor, and Bb   F   Girded with praise. | Frail children of dust, and feeble as  Figure 1 Dm                                                                                                                                                                                                                                  |
| F   F   F  <br>Bb   Bb   Bb                                                                                                                                                                                                                                            | Unsung verses                                                                                                                                                                                                                                                                       |
| VERSE 2    F                                                                                                                                                                                                                                                           | F   Dm   Bb   Thy bountiful care, what tongue can   C   F   Am7   Re-cite? It breathes in the air; it   G   C   Dm   Shines in the light; It streams from the   Dm   F   C   Hills; it de-scends to the plain;   Bb   C   And sweetly dis-tills in the   Bb   F   Dew and the rain. |
| VERSE 3    F                                                                                                                                                                                                                                                           | F                                                                                                                                                                                                                                                                                   |