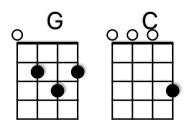

| O Worship the King<br>Emu Worship                                                                                                                                                                                                                                      | Bb   F   Mantle, the sea.                                                                                                                                                                                                                                                           |
|------------------------------------------------------------------------------------------------------------------------------------------------------------------------------------------------------------------------------------------------------------------------|-------------------------------------------------------------------------------------------------------------------------------------------------------------------------------------------------------------------------------------------------------------------------------------|
| Edited 9-24-24                                                                                                                                                                                                                                                         | F   F   F   Bb   Bb   Bb   F   F   F   F   Bb   Bb   Bb                                                                                                                                                                                                                             |
| INTRO 3/4  F                                                                                                                                                                                                                                                           | VERSE 4                                                                                                                                                                                                                                                                             |
| VERSE 1  F   Dm   Bb O worship the King, all glorious   F   Dm   Am7   A-bove, O gratefully sing, His G   C   Dm Power and His love; Our Shield and   Dm   F   C De-fender, the Ancient of Days,   Bb   C   Pa-vilioned in splen-dor, and Bb   F   Girded with praise. | Frail children of dust, and feeble as  Figure 1 Dm                                                                                                                                                                                                                                  |
| F   F   F  <br>Bb   Bb   Bb                                                                                                                                                                                                                                            | Unsung verses                                                                                                                                                                                                                                                                       |
| VERSE 2    F                                                                                                                                                                                                                                                           | F   Dm   Bb   Thy bountiful care, what tongue can   C   F   Am7   Re-cite? It breathes in the air; it   G   C   Dm   Shines in the light; It streams from the   Dm   F   C   Hills; it de-scends to the plain;   Bb   C   And sweetly dis-tills in the   Bb   F   Dew and the rain. |
| VERSE 3    F                                                                                                                                                                                                                                                           | F                                                                                                                                                                                                                                                                                   |