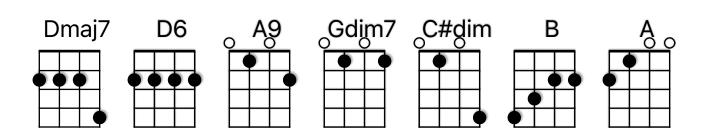

## Jeremy Passion

```
*Try hitting the Gdim7 twice very quickly
*Less emphasis on G string for A9 thru C#dim if using low G string
INTRO
Dmaj7
          D6 | D6 |
                         Gdim7 A9 C#dim |
                    A9 Gdim7 single
Dmaj7
VERSE 1. *optionally hit Dmaj7 3 times quickly to start verse
She's my sunshine in the rain
           Gdim7
                       A9
                           C#dim |
My Tylenol when I'm in pain yeah-
Dmaj7
Let me tell you what she means to
A9 Gdim7 A9 C#dim |
Me
Dmaj7
          D6
Like a tall glass of lemonade
          Gdim7
                                   C#dim |
                  A9
When it's burning hot on summer days-
Dmaj7 D6
She's exactly what I
A9 Gdim7 A9 C#dim |
need
CHORUS
Dma<sub>i</sub>7
               D6
She's soothing like the
               Gdim7 A9 Gdim7
ocean rushing on the sand
          Dmaj7
                   D6
She takes care of me baby
A9 Gdim7 A9
                           Gdim7
She Ihelps me be a better man
         Dmaj7 D6
She's so beautiful, some
               Gdim7 A9 Gdim7 |
times I stop to close my eyes-
Dmaj7
              D6
She's exactly what I
   hold_Gdim7_slide_to_4th_fret |
need-
VERSE 2 *optionally hit Dmaj7 3 times quickly to start verse
Dmaj7
She's my smile when I'm feeling blue
                                            I<sub>A9</sub>
                                                      C#dim |
                            Gdim7
She's my good night sleep when my day is through yeah-
```

```
D6
Dmaj7
Let me tell you what she means to
A9
          Gdim7 A9 C#dim |
Me, She's kinda like this—
             D6
Dmaj7
Kinda like the feeling after your first kiss
                 Gdim7
                                            C#dim |
Except that everyday she makes me feel like this—
             D6
Dmaj7
She's exactly what I
              Gdim7 A9 C#dim |
Need, Oh yeah
CHORUS
Dmaj7
               D6
She's soothing like the
              Gdim7 A9 Gdim7
ocean rushing on the sand
         Dmai7 D6
She takes care of me baby
A9 Gdim7 A9
                          Gdim7
She helps me be a better man
        Dmaj7 D6
She's so beautiful, some
              Gdim7 A9 Gdim7 |
A9
times I stop to close my eyes-
Dmaj7
             D6
She's exactly what I
A9 hold_Gdim7_slide_to_4th_fret |
need-
CHORUS
Dmaj7
               D6
She's soothing like the
             Gdim7 A9 Gdim7
ocean rushing on the sand
          Dmaj7 D6
She takes care of me baby
A9 Gdim7 A9
                          Gdim7
She lhelps me be a better man
        Dmaj7 D6
She's so beautiful, some
              Gdim7 A9 Gdim7 |
times I stop to close my eyes-
Dmaj7
             D6
She's exactly what I
A9 single | B 3,2,1,3,2,1,3,2,1,3,2,1 |
  need-
      Dmaj7 D6 |
She's exactly what
 A single 3,2,1,3,2,1,3,2,1 | A single
I need—
```