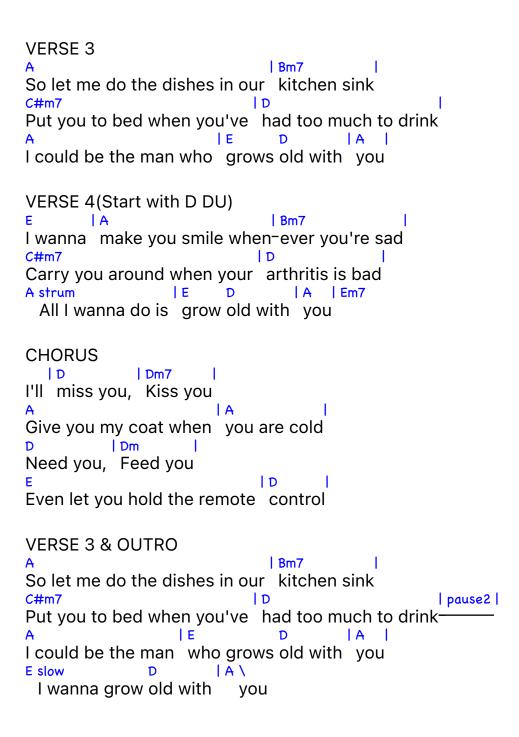

## **Grow Old With You**

Daniel Padilla Edited 3-7-24

\*On the D &A chords play with the A & E strings, example 1,2,1.

```
INTRO
                             E\\ D E Bm D
               A \\
                         D \\
      2512
E |---0S12-----|-0-0-----2-2|-----4-4----|
C |-----|----|-----|
G |-----|---|-----|
VERSE 1 (Start with D DU)
                I Bm7
I wanna make you smile whenever you're sad
Carry you around when your arth-ritis is bad
     lE D
 All I wanna do is grow old with you
VERSE 2
ΑE
        IA
                   I Bm7
I'll get your medicine when your tummy aches
             ΙD
Build you a fire if the furnace breaks
It could be so nice, growing old with you
CHORUS
        Dm7
I'll miss you, Kiss you
              IA
Give you my coat when you are cold
      1 Dm
Need you, Feed you
Even let you hold the remote control
```