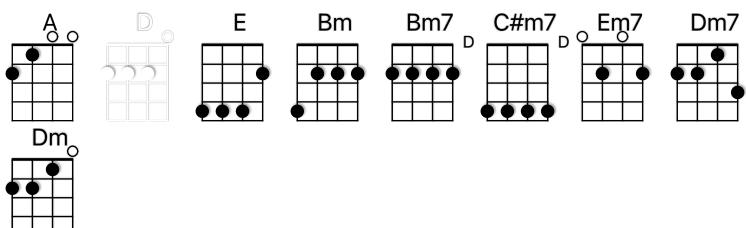

## **Grow Old With You**

Daniel Padilla Edited 3-7-24

\*On the D &A chords play with the A & E strings, example 1,2,1.

```
INTRO
                             E\\ D E Bm D
               A \\
                         D \\
      2512
E |---0S12-----|-0-0-----2-2|-----4-4----|
C |-----|----|-----|
G |-----|---|-----|
VERSE 1 (Start with D DU)
                I Bm7
I wanna make you smile whenever you're sad
Carry you around when your arth-ritis is bad
     lE D
 All I wanna do is grow old with you
VERSE 2
ΑE
        IA
                   I Bm7
I'll get your medicine when your tummy aches
             ΙD
Build you a fire if the furnace breaks
It could be so nice, growing old with you
CHORUS
        Dm7
I'll miss you, Kiss you
              IA
Give you my coat when you are cold
      1 Dm
Need you, Feed you
Even let you hold the remote control
```