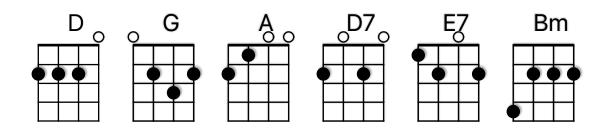

## Don't Let Go

Spawnbreezie edited: 04-16-24

\*instead of D7 I prefer hawaiian D, 2nd fret G&A Intro D G G A D D D D A |-----2-|----2-|----2-|-----2-| E |--2---0-2----|---2-15W-531|3----3-|-5-3-323--3-| C |--2--2-----|--2W-2----2-|--2-2-|----2-| G |2-2-4-----|---2-----|-----|-----| D A |-----|----| E |3S5-----|-2-0--0-2| C |-----2---2| G |-----2| VERSE 1 D D7 IG I D Take my hand and don't let go, I'm addicted to your loving | E7 G | E7 But if you should know, how my love goes A A Single Then baby, stay clo-se VERSE 2 D D7 I G Take my hand and don't let go, I'm addicted to your loving | E7 | E7 But if you should know, how my love goes A Single I A Then baby, stay close-VERSE 3 D I G D You won't ever have to cry, no, no, So wipe them tears from your eyes I G I A As long as you're by my side, You won't shed no tears D Single 'Cause everything will be just fine, As long as you don't let go