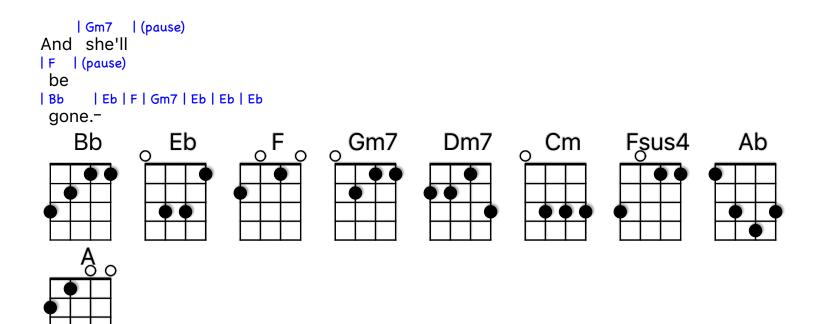

## Steven Curtis Chapman Edited 10-22-23

```
INTRO (fingerpick 1&4 2 3)
 | Eb | F | Gm7 |
| Eb | Eb | pause3
                  pause3 |
VERSE 1
 | Gm7 | Gm7 | Gm7
She spins and she sways to whatever song plays,
 Wi-thout a care in the world.-
                        And I'm sitting here wearing the weight of the world on my—— shoul-ders.-
 | Gm7 | Gm7 | Gm7
It's been a long day and there's still work to do,
  She's pulling at me saying "Dad I need you!
   There's a ball at the castle and I've been invited
   |Gm7 |Gm7 |F |F
and I need to practice my dancin'"-
 "Oh please, daddy, please!"-
CHORUS
| Bb | Cm | Bb | Eb
So I will dance with Cin-derella
While she is here in my arms-
| Fsus4 | F | Gm7 | F
'Cause I know something the prince never knew-
 | Bb | Cm | Bb | Eb
Oh I will dance with Cinder-ella
    I don't want to miss even one song-
'Cause all too soon the clock will strike mid-night-
 | Gm7 | F | Eb | Eb | Eb | Eb
And she'll be gone.-
VERSE 2
  | Gm7 | Gm7 | Gm7
She says he's a nice guy and I'd be im-pressed
  She wants to know if I ap-prove of the dress
  She says, "Dad the prom is just one week away
  |Gm7 |Gm7 |F |F
And I need to practice my dancin'-
```

```
|Gm7 |Gm7 |F |F
"Oh please, daddy, please!"-
CHORUS
 So I will dance with Cin-derella
While she is here in my arms-
'Cause I know something the prince never knew-
Oh I will dance with Cinder-ella
    I don't want to miss even one song-
'Cause all too soon the clock will strike mid-night-
 | Gm7 | F | Ab | Ab | Eb | Eb
And she'll be gone.-
l Bb
   Bb
   Ab
      Eb
         Eb
   Gm7 F
VERSE 3 (finger when slow)
  But she came home today with a ring on her hand
  IF IF IF IF
Just glowin' and tellin' us all they had planned
 She says, "Dad the wedding's still six months away
  but I need to practice my dancin'-
 |Gm7 |Gm7 |F |F
"Oh please, daddy, please!"-
CHORUS
| Bb | Cm | Bb | Eb
So I will dance with Cin-derella
While she is here in my arms-
                      | Fsus4 | F | Gm7 | F
'Cause I know something the prince never knew-
 | Bb | Cm | Bb | Eb
Oh I will dance with Cinder-ella
I don't want to miss even one song-
'Cause all too soon the clock will strike mid-night-
And she'll be gone.-
```