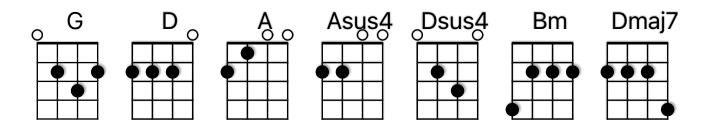

## **Build Your Kingdom Here (Come Set Your Rule)**

Rend Collective Experiment

```
VERSE 1
  ١G
Come, set Your rule and reign,
      | D
In our hearts ag-ain,
Incr-ease in us we pray,
  A Asus4
Un-veil why we're made.
    | G \\\
                   A \setminus D
Come, set our hearts a-blaze with hope,
  |G |D |
Like wildfire in our very souls,
G | D | A | Asus4 |
Holy Spirit come invade us now.
G single | A single |
 We are Your church,
G single D single D Dsus4
 We need Your pow'r in us.
VERSE 2
We seek Your kingdom first,
      l D
  l G
We hunger and we thirst,
Re-fuse to waste our lives,
For You're our joy and prize.
      D
To see the captive hearts released,
The hurt, the sick, the poor at peace;
We lay down our lives for heaven's cause,
G single D single | A single |
 We are Your church,
G single D single | A single | D | D | Dsus4 |
 We need Your pow'r in us.
CHORUS
       ΙA
Build Your kingdom here,
     Let the darkness fear;
       | A | Bm
Show Your mighty hand,
      Heal our streets and land.
```

```
ΙA
 Set Your church on fire,
       |G |D
Win this nation back;
          | A | Bm
Change the atmos-phere,
        l G
Build Your kingdom here
  | D | D | Dsus4 | D single |
We pray.
VERSE 3
  l G
Un-leash Your kingdoms power,
Reach-ing the near and far,
No force of hell can stop,
Your beauty changing hearts.
                     I D
You made us for much more than this,
                  l D
A-wake the kingdom seed in us,
            | D
                                | A | Asus |
Fill us with the strength and love of Christ,
G single D single | A single |
 We
     are Your church,
G single D single | A single
                       ID I
 We
       are the hope...on Earth
CHORUS
        ΙA
                 | Bm
Build Your kingdom here,
     ١G
            D
Let the darkness fear;
         | A | Bm
Show Your mighty hand,
      l G
                  | A \\
Heal our streets and land.
D \\
        l A
                   | Bm
 Set Your church on fire,
       |G |D
Win this nation back;
          | A | Bm
Change the atmos-phere,
        IG IA
Build Your kingdom here
  D
We pray.
Bm
           Bm
                   D
                           D
Bm
                            Bm
G
           G
                   Bm
```

## CHORUS

A single Bm single D single Build Your kingdom here, | G single | D single Let the darkness fear; | A single | Bm single Show Your mighty hand, | A \\ l G Heal our streets and land. D \\ I A | Bm Set Your church on fire, |G |D Win this nation back; | A | Bm Change the atmos-phere, IG IA Build Your kingdom here D DDDDmaj7 single We pray.