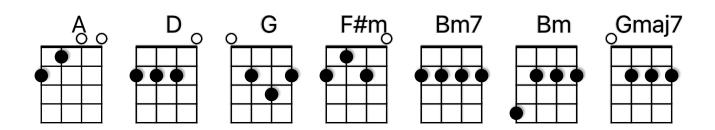

## **Before the Throne**

Shane and Shane Edited 10-28-23

```
Capo 1 to start on D 3/4 time
```

For God the Just is satis-fied

```
INTRO
A |---5-7-|-5-9--|-----|----|----|-2---|-0--|-0--|
E |-5----|-3---|-3---|-0--|
G |----|----|-4--|-2---|
VERSE 1
...Before the throne of God a bove
                 F#m
I have a strong and perfect plea
       |G\ D\\
A great high Priest whose name is Love
     |G\ A\\ |D
Who ever lives and pleads for me
       |G\\ D\ |D
My name is graven on His hand
      | G \\ A \ | Bm7
My name is written on His heart
       |G\\ A\
I know that while in heaven He stands
         l G
No tongue can bid me thence de-part
         |G\ A\\ |D
No tongue can bid me thence de-part
VERSE 2 (much faster)
When Satan tempts me to des-pair
       l D
And tells me of the guilt with-in
     |G\D\|A\||Bm7
Upward I
       look and see Him there
        |G\\ A\ |D
Who made an end to all my sin
      | Gmaj7 \\
              A \
                    | D
Because a sinless Savior died
     | Gmaj7 \\ A \ | Bm7
       soul is counted free
       | G \\
            D \ | Bm7
```

```
| G \\
                 A \ | Bm7
To look on Him and par—don me
       |G\\ A\ |D|
To look on Him and par—don-me
CHORUS
D | A | A | F#m | Bm7
Halle-lu-jah, hallel-u-jah
IG IA ID I
Praise the One, Risen Son of God
VERSE 3
       |D\\ G\ |D
Behold Him there, the risen Lamb
My perfect spotless righteous-ness
        |G\ D\A\ |Bm7
The great un—change—ab—le I Am
      |G\\ A\ |D
The King of Glory and of grace
        | Gmaj7 \\ A \ | D
One in Him—self, I cannot die
     | Gmaj7 \\ A \ | Bm7
My soul is purchased by His blood
   | G \\ A \ | Bm7
My life is hid with Christ on high
         | G \\ A \ | Bm7
With Christ my Savior and my God
       |G\ D\ |A\ |D
With Christ my Savior and my God
CHORUS
   | A | A | F#m | Bm7
Halle-lu-jah, hallel-u---jah
  IG IA ID I
Praise the One, Risen Son of God
D | A | A | F#m | Bm7
Halle-lu-jah, hallel-u---jah
 IG IA ID I
Praise the One, Risen Son of God
D | A | A | F#m | Bm7
Halle-lu-jah, hallel-u---jah
  IG IA ID I
Praise the One, Risen Son of God
D | A | A | F#m | Bm7
Halle-lu-jah, hallel-u---jah
 G A D Single
Praise the One, Risen Son of God
```